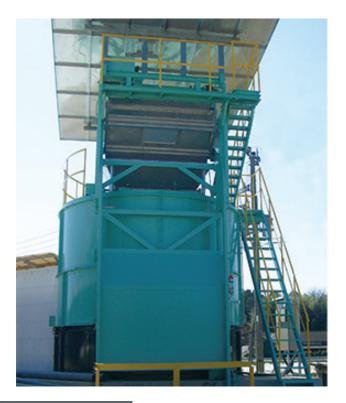

#### System Overview

Sangil Compost (vertically enclosed high speed fermenter) is a facility which makes evaporate the moisture in livestock manure and organic wastes with content with high water content using high temperature fermentation for the purpose of reducing the capacity. In addition, aerobic high-temperature fermentation using Sangil Compost (vertically enclosed high speed fermenter) is a system which produces less odor, is energy-saving, and can produce optimum fermented manure production.