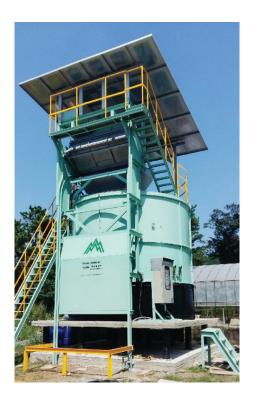

#### 3. SANGIL-Compost System

#### System Overview

Sangil Compost (vertically enclosed high speed fermenter) is a facility which makes evaporate the moisture in livestock manure and organic wastes with content with high water content using high temperature fermentation for the purpose of reducing the capacity. In addition, aerobic high-temperature fermentation using Sangil Compost (vertically enclosed high speed fermenter) is a system which produces less odor, is energy-saving, and can produce optimum fermented manure production.