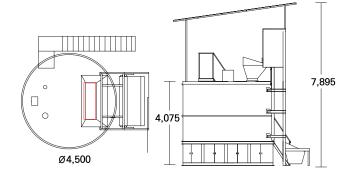

#### TOWER COMPO X: KX (66m³)

| Items            | Specifications |
|------------------|----------------|
| Fermenter volume | 66 m³          |
| bucket volume    | 1.0m³          |
| body weight      | 20 tons        |
| Voltage          | 380V / 60Hz    |
| Total power      | 19.4Kw         |