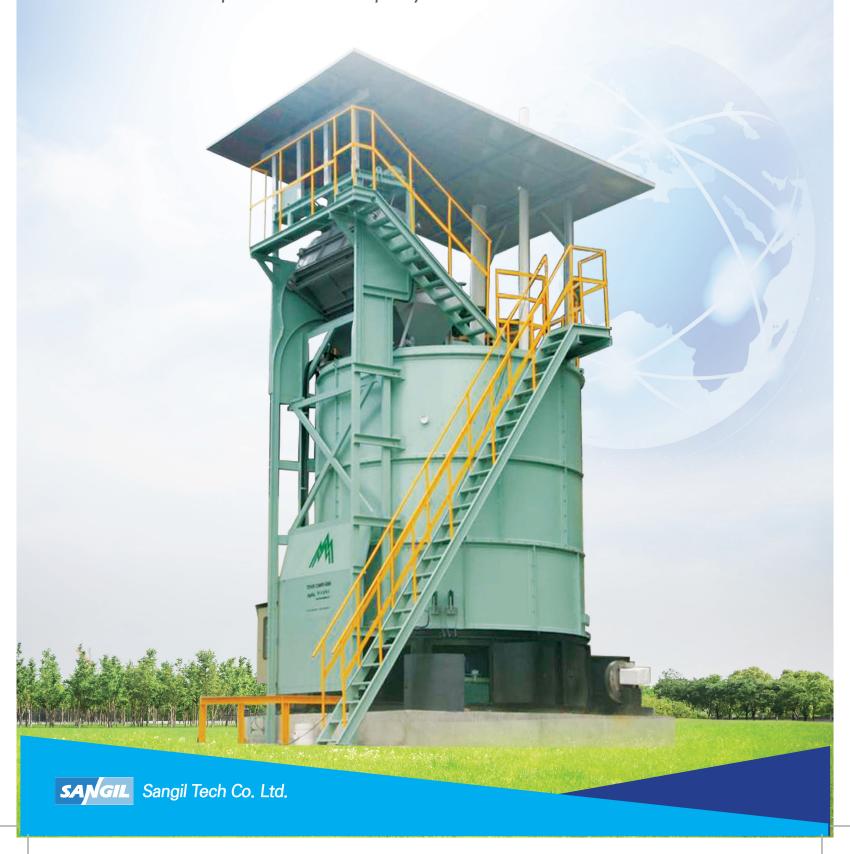

#### System Overview

Sangil Compost (vertically enclosed high speed fermenter) is a facility which makes evaporate the moisture in livestock manure and organic wastes with content with high water content using high temperature fermentation for the purpose of reducing the capacity. In addition, aerobic high-temperature fermentation using Sangil Compost (vertically enclosed high speed fermenter) is a system which produces less odor, is energy-saving, and can produce optimum fermented manure production.

#### TOWER COMPO X: KX (66m³)

| Items            | Specifications |
|------------------|----------------|
| Fermenter volume | 66 m³          |
| bucket volume    | 1.0m³          |
| body weight      | 20 tons        |
| Voltage          | 380V / 60Hz    |
| Total power      | 19.4Kw         |