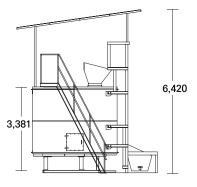

#### TOWER COMPO X: KX (66m³)

| Items            | Specifications |
|------------------|----------------|
| Fermenter volume | 66 m³          |
| bucket volume    | 1.0m³          |
| body weight      | 20 tons        |
| Voltage          | 380V / 60Hz    |
| Total power      | 19.4Kw         |

#### TOWER COMPO S: KS (41 m³)

| Items            | Specifications |
|------------------|----------------|
| Fermenter volume | 41 m³          |
| bucket volume    | 1.0 m³         |
| body weight      | 15 tons        |
| Voltage          | 380V / 60Hz    |
| Total power      | 16.9 Kw        |

#### TOWER COMPO R: KR (21 m³)

| Items            | Specifications |
|------------------|----------------|
| Fermenter volume | 21 m³          |
| bucket volume    | 0.6m³          |
| body weight      | 7 tons         |
| Voltage          | 380V / 60Hz    |
| Total power      | 5.85Kw         |