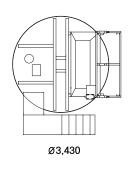

#### TOWER COMPO R: KR (21 m³)

| Items            | Specifications |
|------------------|----------------|
| Fermenter volume | 21 m³          |
| bucket volume    | 0.6m³          |
| body weight      | 7 tons         |
| Voltage          | 380V / 60Hz    |
| Total power      | 5.85Kw         |