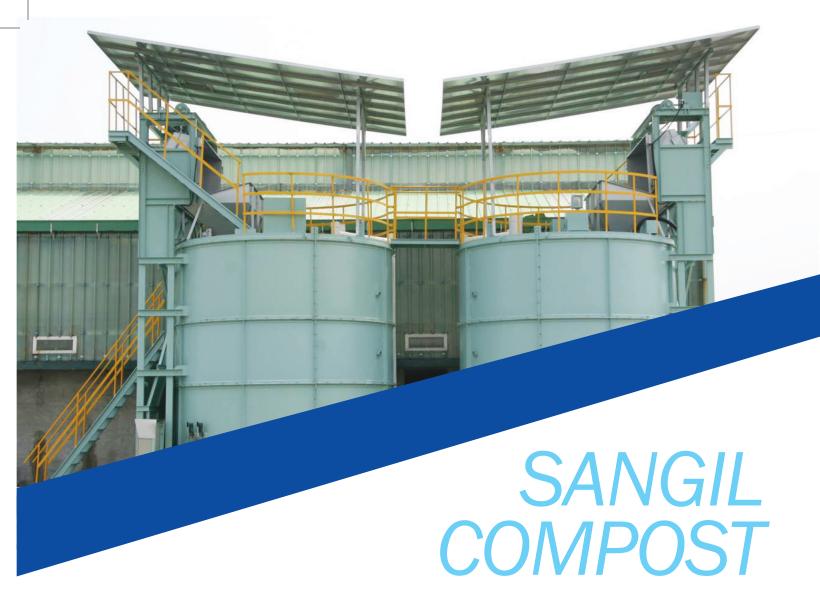

#### 3. SANGIL-Compost System

#### System Overview

Sangil Compost (vertically enclosed high speed fermenter) is a facility which makes evaporate the moisture in livestock manure and organic wastes with content with high water content using high temperature fermentation for the purpose of reducing the capacity. In addition, aerobic high-temperature fermentation using Sangil Compost (vertically enclosed high speed fermenter) is a system which produces less odor, is energy-saving, and can produce optimum fermented manure production.