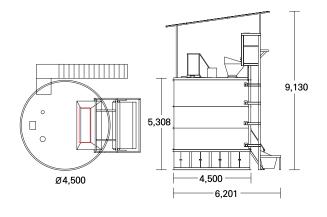

#### TOWER COMPO X: KX (66m³)

| Items            | Specifications |
|------------------|----------------|
| Fermenter volume | 66 m³          |
| bucket volume    | 1.0m³          |
| body weight      | 20 tons        |
| Voltage          | 380V / 60Hz    |
| Total power      | 19.4Kw         |

#### TOWER COMPO S: KS (41 m³)

| Items            | Specifications |
|------------------|----------------|
| Fermenter volume | 41 m³          |
| bucket volume    | 1.0 m³         |
| body weight      | 15 tons        |
| Voltage          | 380V / 60Hz    |
| Total power      | 16.9 Kw        |

#### TOWER COMPO R: KR (21 m³)

| Items            | Specifications |
|------------------|----------------|
| Fermenter volume | 21 m³          |
| bucket volume    | 0.6m³          |
| body weight      | 7 tons         |
| Voltage          | 380V / 60Hz    |
| Total power      | 5.85Kw         |