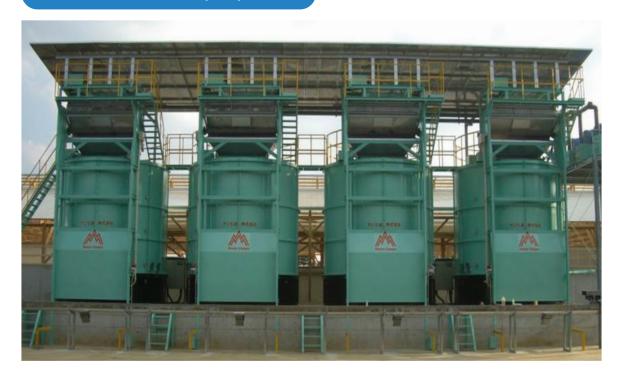

#### 3. SANGIL-Compost System

#### System Overview

Sangil Compost (vertically enclosed high speed fermenter) is a facility which makes evaporate the moisture in livestock manure and organic wastes with content with high water content using high temperature fermentation for the purpose of reducing the capacity. In addition, aerobic high-temperature fermentation using Sangil Compost (vertically enclosed high speed fermenter) is a system which produces less odor, is energy-saving, and can produce optimum fermented manure production.

### 05. Installation Cases / AS / Certifications

Sangil Compost has achieved over 400 domestic and overseas sales for over 10 years, dominating the compost market.

9 | SANGILTECH PRODUCT CATALOGUE