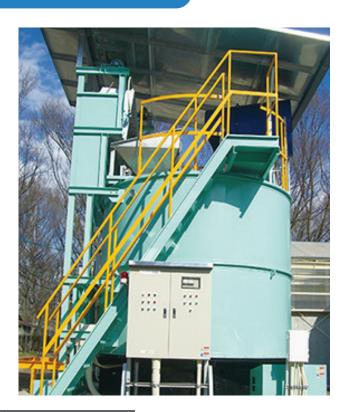

#### System Overview

Sangil Compost (vertically enclosed high speed fermenter) is a facility which makes evaporate the moisture in livestock manure and organic wastes with content with high water content using high temperature fermentation for the purpose of reducing the capacity. In addition, aerobic high-temperature fermentation using Sangil Compost (vertically enclosed high speed fermenter) is a system which produces less odor, is energy-saving, and can produce optimum fermented manure production.